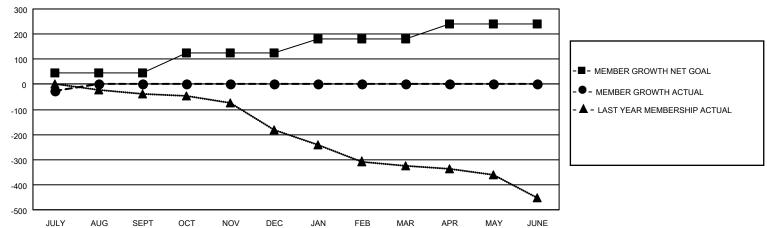

## GOALS AND ACTUAL MEMBERS CUMULATIVE

| DROPPED CLUBS: 0          |    | 28 CLUBS OF 304 ADDED 1 OR MORE<br>NEW MEMBERS | GENDER DISTRIBUTION  MALE 5,496 (72.90%) |                |       |
|---------------------------|----|------------------------------------------------|------------------------------------------|----------------|-------|
| DROPPED MEMBERS           |    |                                                | FEMALE                                   | 2,043 (27.10%) |       |
| DECEASED                  | 10 | CLICK HERE FOR CUMULATIVE                      | TOTAL FAMILY UNIT MEMBERS                |                | 1,297 |
| CLUB CANCELLED 0 OTHER 73 |    | MEMBERSHIP DATA                                | FAMILY MEMBERS PAYING HALF               |                | 664   |
| TOTAL                     | 83 |                                                | DUES                                     |                |       |

## Multiple District 26

| Clubs         |               |             |               | Members               |                           |                         |                                                    |  |
|---------------|---------------|-------------|---------------|-----------------------|---------------------------|-------------------------|----------------------------------------------------|--|
|               | RESULTS FOR   | R 2021-2022 |               | RESULTS FOR 2021-2022 |                           |                         |                                                    |  |
| QUARTER       | NEW CLUB GOAL | NEW CLUBS   | DROPPED CLUBS | QUARTER <sup>N</sup>  | MEMBER GROWTH NET<br>GOAL | MEMBER GROWTH<br>ACTUAL | DROPPED<br>MEMBERS ACTUAL<br>(including transfers) |  |
| JULY/AUG/SEPT | 1             | 0           | 0             | JULY/AUG/SEP          | т 45                      | 64                      | 83                                                 |  |
| OCT/NOV/DEC   | 0             | 0           | 0             | OCT/NOV/DEC           | 80                        | 0                       | 0                                                  |  |
| JAN/FEB/MAR   | 2             | 0           | 0             | JAN/FEB/MAR           | 55                        | 0                       | 0                                                  |  |
| APR/MAY/JUNE  | 0             | 0           | 0             | APR/MAY/JUNE          | 60                        | 0                       | 0                                                  |  |