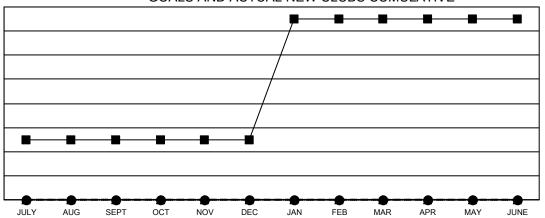

## GOALS AND ACTUAL NEW CLUBS CUMULATIVE

-■- CURRENT YEAR GOALS FOR NEW CLUBS

CURRENT YEAR ACTUAL NEW CLUBS

▲ - LAST YEAR ACTUAL NEW CLUBS

## Multiple District 26

| Clubs         |               |             |               | Members               |                           |                         |                                                    |  |
|---------------|---------------|-------------|---------------|-----------------------|---------------------------|-------------------------|----------------------------------------------------|--|
|               | RESULTS FOR   | R 2021-2022 |               | RESULTS FOR 2021-2022 |                           |                         |                                                    |  |
| QUARTER       | NEW CLUB GOAL | NEW CLUBS   | DROPPED CLUBS | QUARTER <sup>N</sup>  | MEMBER GROWTH NET<br>GOAL | MEMBER GROWTH<br>ACTUAL | DROPPED<br>MEMBERS ACTUAL<br>(including transfers) |  |
| JULY/AUG/SEPT | 1             | 0           | 0             | JULY/AUG/SEP          | т 45                      | 64                      | 83                                                 |  |
| OCT/NOV/DEC   | 0             | 0           | 0             | OCT/NOV/DEC           | 80                        | 0                       | 0                                                  |  |
| JAN/FEB/MAR   | 2             | 0           | 0             | JAN/FEB/MAR           | 55                        | 0                       | 0                                                  |  |
| APR/MAY/JUNE  | 0             | 0           | 0             | APR/MAY/JUNE          | 60                        | 0                       | 0                                                  |  |